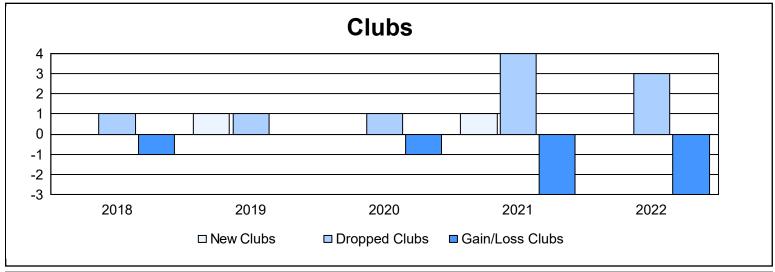

District LA 5

As of June 2022 Cumulative

| Year      | New<br>Clubs | Dropped<br>Clubs | Gain/<br>Loss<br>Clubs | New<br>Members | Charter<br>Members | Reinstate<br>Members | Transfer<br>Members | Total<br>Member<br>Added | Total<br>Members<br>Dropped | Gain/<br>Loss<br>Members |
|-----------|--------------|------------------|------------------------|----------------|--------------------|----------------------|---------------------|--------------------------|-----------------------------|--------------------------|
| 2017-2018 | 0            | 1                | -1                     | 137            | 24                 | 5                    | 2                   | 168                      | 347                         | -179                     |
| 2018-2019 | 1            | 1                | 0                      | 71             | 48                 | 5                    | 0                   | 124                      | 231                         | -107                     |
| 2019-2020 | 0            | 1                | -1                     | 181            | 4                  | 13                   | 18                  | 216                      | 173                         | 43                       |
| 2020-2021 | 1            | 4                | -3                     | 121            | 37                 | 18                   | 2                   | 178                      | 239                         | -61                      |
| 2021-2022 | 0            | 3                | -3                     | 98             | 11                 | 29                   | 1                   | 139                      | 207                         | -68                      |
| Average   | 0            | 2                | -2                     | 122            | 25                 | 14                   | 5                   | 165                      | 239                         | -74                      |