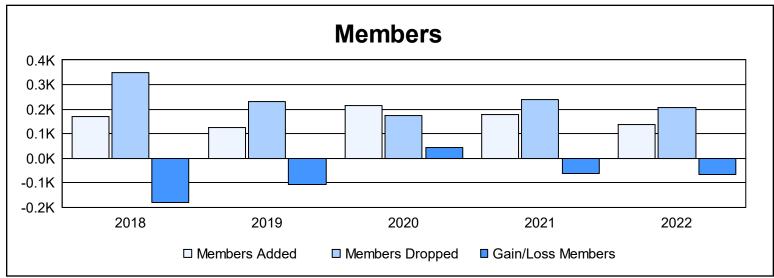

District LA 5

As of June 2022 Cumulative

| Year      | New<br>Clubs | Dropped<br>Clubs | Gain/<br>Loss<br>Clubs | New<br>Members | Charter<br>Members | Reinstate<br>Members | Transfer<br>Members | Total<br>Member<br>Added | Total<br>Members<br>Dropped | Gain/<br>Loss<br>Members |
|-----------|--------------|------------------|------------------------|----------------|--------------------|----------------------|---------------------|--------------------------|-----------------------------|--------------------------|
| 2017-2018 | 0            | 1                | -1                     | 137            | 24                 | 5                    | 2                   | 168                      | 347                         | -179                     |
| 2018-2019 | 1            | 1                | 0                      | 71             | 48                 | 5                    | 0                   | 124                      | 231                         | -107                     |
| 2019-2020 | 0            | 1                | -1                     | 181            | 4                  | 13                   | 18                  | 216                      | 173                         | 43                       |
| 2020-2021 | 1            | 4                | -3                     | 121            | 37                 | 18                   | 2                   | 178                      | 239                         | -61                      |
| 2021-2022 | 0            | 3                | -3                     | 98             | 11                 | 29                   | 1                   | 139                      | 207                         | -68                      |
| Average   | 0            | 2                | -2                     | 122            | 25                 | 14                   | 5                   | 165                      | 239                         | -74                      |